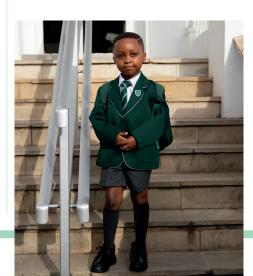

# **BOYS' PREP SCHOOL UNIFORM**

\* items are generic and do not have to be bought at Alleycatz

## **Uniform - Reception**

| COM | PHI | SORY |  |
|-----|-----|------|--|
|     |     |      |  |

| <ul><li>Rain mac</li></ul>    | Green with School crest (to remain in School at all times) |
|-------------------------------|------------------------------------------------------------|
| <ul><li>School coat</li></ul> | Black with School crest                                    |
| Blazer                        | Green with School crest                                    |
| White shirt*                  | Long-sleeved with winter uniform,                          |
|                               | short-sleeved with summer uniform                          |
| Trousers*                     | Dark grey                                                  |
| Waterproof trousers*          | Green or black                                             |
| Shorts*                       | Dark grey knee-length (summer uniform)                     |
| ● Tie                         | Green and silver striped                                   |
| <ul><li>Jumper</li></ul>      | Dark grey with trim                                        |
| Socks*                        | Short dark grey with winter uniform,                       |
|                               | knee-length dark grey with summer uniform                  |
| Shoes                         | Black                                                      |
| Bottle art smock              | Green                                                      |