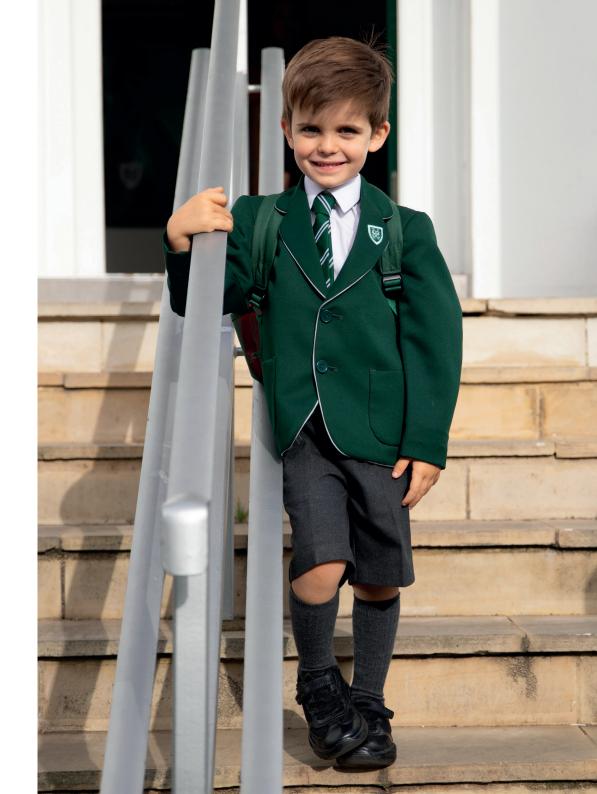

# **BOYS' PREP SCHOOL UNIFORM**

\* items are generic and do not have to be bought at Alleycatz

## **Uniform - Reception**

| COM | PHI | SORY |  |
|-----|-----|------|--|
|     |     |      |  |

| <ul><li>Rain mac</li></ul>    | Green with School crest (to remain in School at all times) |
|-------------------------------|------------------------------------------------------------|
| <ul><li>School coat</li></ul> | Black with School crest                                    |
| Blazer                        | Green with School crest                                    |
| White shirt*                  | Long-sleeved with winter uniform,                          |
|                               | short-sleeved with summer uniform                          |
| Trousers*                     | Dark grey                                                  |
| Waterproof trousers*          | Green or black                                             |
| Shorts*                       | Dark grey knee-length (summer uniform)                     |
| ● Tie                         | Green and silver striped                                   |
| <ul><li>Jumper</li></ul>      | Dark grey with trim                                        |
| Socks*                        | Short dark grey with winter uniform,                       |
|                               | knee-length dark grey with summer uniform                  |
| Shoes                         | Black                                                      |
| Bottle art smock              | Green                                                      |