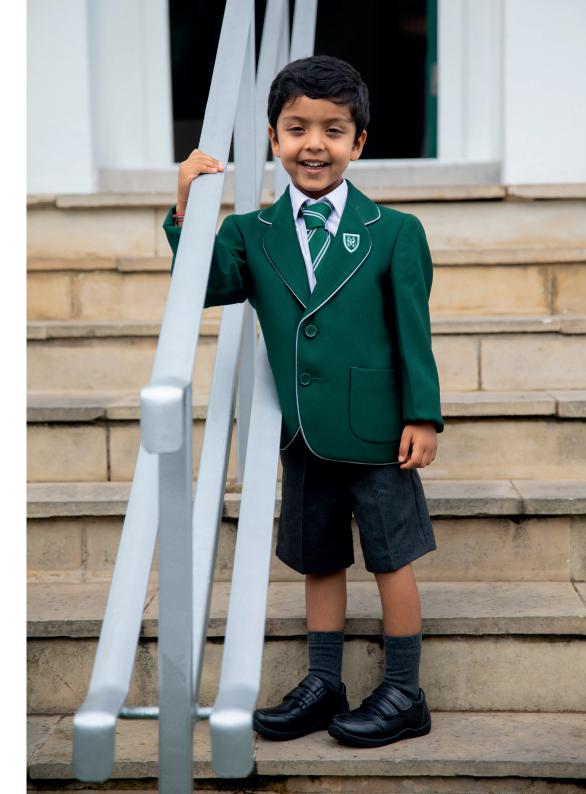

#### Uniform

| $\cap$ M | DHI | _SORY |  |
|----------|-----|-------|--|
| CUIVI    | rui | _5061 |  |

| <ul> <li>Showerproof rain mac</li> </ul>   | Green with School crest (to remain in School at all times) |
|--------------------------------------------|------------------------------------------------------------|
| <ul><li>Coat</li></ul>                     | Black with School crest                                    |
| <ul><li>Blazer</li></ul>                   | Green with School crest                                    |
| <ul><li>White shirt</li></ul>              | Long-sleeved with winter uniform,                          |
|                                            | short-sleeved with summer uniform                          |
| <ul><li>Trousers</li></ul>                 | Dark grey                                                  |
| <ul><li>Showerproof trousers</li></ul>     | Green or black                                             |
| <ul><li>Shorts</li></ul>                   | Dark grey knee-length (summer uniform)                     |
| • Tie                                      | Green and silver striped                                   |
| <ul><li>Jumper</li></ul>                   | Dark grey with trim                                        |
| <ul><li>Socks</li></ul>                    | Short dark grey with winter uniform,                       |
|                                            | knee-length dark grey with summer uniform                  |
| <ul><li>Shoes</li></ul>                    | Black                                                      |
| <ul> <li>Waterproof art overall</li> </ul> | Green                                                      |