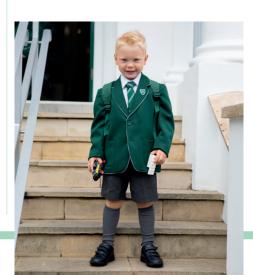

#### Uniform

| $\cap$ M | DHI | _SORY |  |
|----------|-----|-------|--|
| CUIVI    | rui | _5061 |  |

| <ul> <li>Showerproof rain mac</li> </ul>   | Green with School crest (to remain in School at all times) |
|--------------------------------------------|------------------------------------------------------------|
| <ul><li>Coat</li></ul>                     | Black with School crest                                    |
| <ul><li>Blazer</li></ul>                   | Green with School crest                                    |
| <ul><li>White shirt</li></ul>              | Long-sleeved with winter uniform,                          |
|                                            | short-sleeved with summer uniform                          |
| <ul><li>Trousers</li></ul>                 | Dark grey                                                  |
| <ul><li>Showerproof trousers</li></ul>     | Green or black                                             |
| <ul><li>Shorts</li></ul>                   | Dark grey knee-length (summer uniform)                     |
| • Tie                                      | Green and silver striped                                   |
| <ul><li>Jumper</li></ul>                   | Dark grey with trim                                        |
| <ul><li>Socks</li></ul>                    | Short dark grey with winter uniform,                       |
|                                            | knee-length dark grey with summer uniform                  |
| <ul><li>Shoes</li></ul>                    | Black                                                      |
| <ul> <li>Waterproof art overall</li> </ul> | Green                                                      |